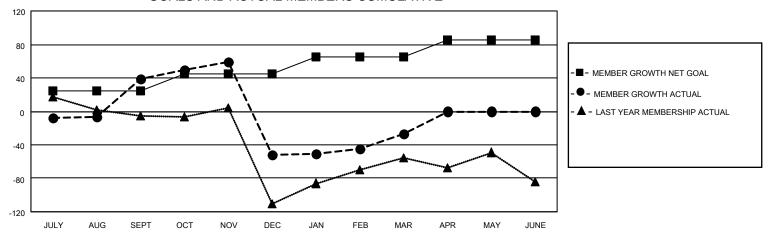

## MONTHLY MEMBERSHIP PROGRESS REPORT

LOCATION FLORIDA District 35 L Results as of: 3/31/2023

| Clubs                 |               |           |               | Members               |                        |                         |                                                    |
|-----------------------|---------------|-----------|---------------|-----------------------|------------------------|-------------------------|----------------------------------------------------|
| RESULTS FOR 2022-2023 |               |           |               | RESULTS FOR 2022-2023 |                        |                         |                                                    |
| QUARTER               | NEW CLUB GOAL | NEW CLUBS | DROPPED CLUBS | QUARTER MEMB          | BER GROWTH NET<br>GOAL | MEMBER GROWTH<br>ACTUAL | DROPPED<br>MEMBERS ACTUAL<br>(including transfers) |
| JULY/AUG/SEPT         | 2             | 2         | 3             | JULY/AUG/SEPT         | 25                     | 96                      | 40                                                 |
| OCT/NOV/DEC           | 2             | 0         | 4             | OCT/NOV/DEC           | 20                     | 58                      | 141                                                |
| JAN/FEB/MAR           | 2             | 0         | 0             | JAN/FEB/MAR           | 20                     | 76                      | 34                                                 |
| APR/MAY/JUNE          | 2             | 0         | 0             | APR/MAY/JUNE          | 20                     | 0                       | 0                                                  |

## GOALS AND ACTUAL MEMBERS CUMULATIVE

| DROPPED CLUBS: 7 |     | 40 CLUBS OF 65 ADDED 1 OR<br>MORE NEW MEMBERS | GENDER DISTRIBUTION                 |              |  |
|------------------|-----|-----------------------------------------------|-------------------------------------|--------------|--|
|                  |     | WORE NEW WEINBERS                             | MALE                                | 714 (58.67%) |  |
|                  |     |                                               | FEMALE                              | 501 (41.17%) |  |
| DROPPED MEMBERS  |     |                                               | NON BINARY                          | 1 (0.08%)    |  |
|                  |     |                                               | PREFER NOT TO ANSWER                | 1 (0.08%)    |  |
| DECEASED         | 15  |                                               |                                     | (* * * * )   |  |
| CLUB CANCELLED   | 36  | CLICK HERE FOR CUMULATIVE                     | TOTAL FAMILY UNIT MEMBERS           | 257          |  |
| OTHER            | 164 | MEMBERSHIP DATA                               |                                     |              |  |
| TOTAL            | 215 |                                               | FAMILY MEMBERS PAYING HALF DUES 129 |              |  |
|                  |     |                                               |                                     |              |  |