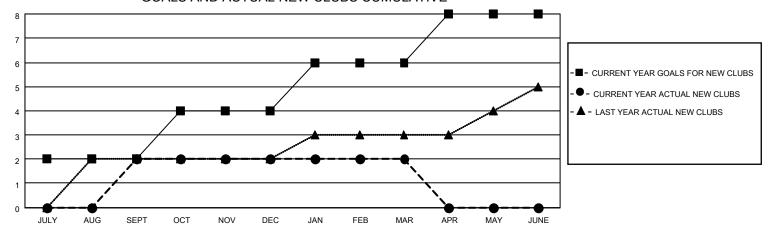

## MONTHLY MEMBERSHIP PROGRESS REPORT

LOCATION FLORIDA District 35 L Results as of: 3/31/2023

| Clubs                 |               |           |               | Members               |                        |                         |                                                    |
|-----------------------|---------------|-----------|---------------|-----------------------|------------------------|-------------------------|----------------------------------------------------|
| RESULTS FOR 2022-2023 |               |           |               | RESULTS FOR 2022-2023 |                        |                         |                                                    |
| QUARTER               | NEW CLUB GOAL | NEW CLUBS | DROPPED CLUBS | QUARTER MEMB          | BER GROWTH NET<br>GOAL | MEMBER GROWTH<br>ACTUAL | DROPPED<br>MEMBERS ACTUAL<br>(including transfers) |
| JULY/AUG/SEPT         | 2             | 2         | 3             | JULY/AUG/SEPT         | 25                     | 96                      | 40                                                 |
| OCT/NOV/DEC           | 2             | 0         | 4             | OCT/NOV/DEC           | 20                     | 58                      | 141                                                |
| JAN/FEB/MAR           | 2             | 0         | 0             | JAN/FEB/MAR           | 20                     | 76                      | 34                                                 |
| APR/MAY/JUNE          | 2             | 0         | 0             | APR/MAY/JUNE          | 20                     | 0                       | 0                                                  |

## GOALS AND ACTUAL NEW CLUBS CUMULATIVE